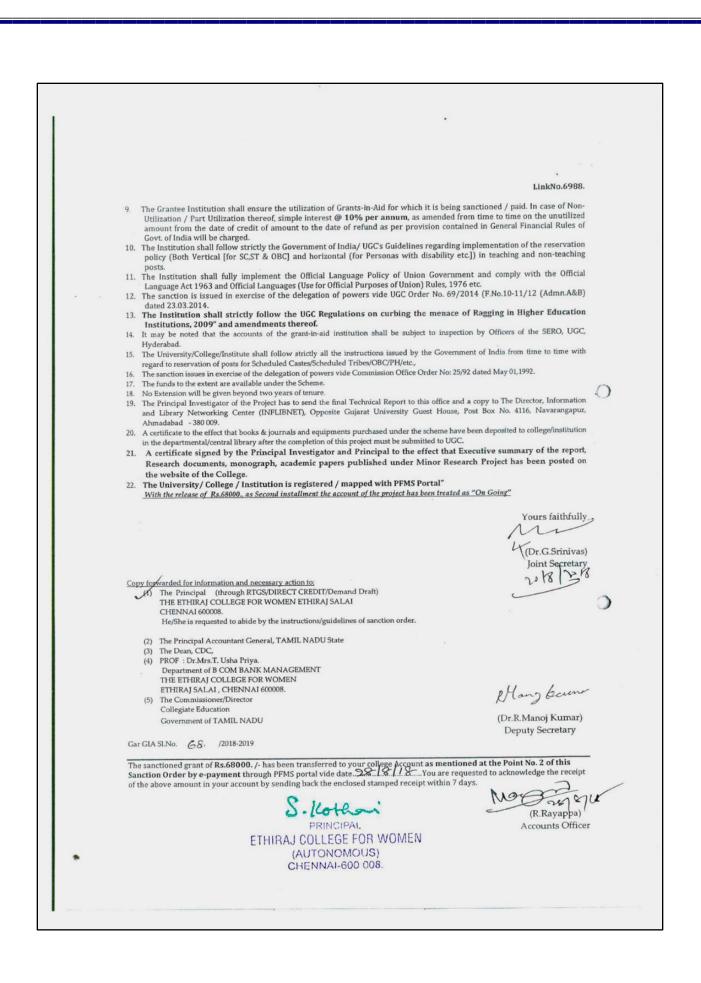

S. Vothai . Principal ETHIRAJ COLLEGE FOR WOMEN Chennai - 8

|   |                               |                    | 2017-18                                                              | }                                                                                                                                                                                                |         |         |
|---|-------------------------------|--------------------|----------------------------------------------------------------------|--------------------------------------------------------------------------------------------------------------------------------------------------------------------------------------------------|---------|---------|
| 1 | Dr.<br>T. Ushapriya           | Bank<br>Management | University Grants<br>Commission                                      | Entrepreneurship education<br>and its impact on<br>entrepreneurial intention<br>among women students of<br>higher education institutions<br>in Chennai                                           | 2.78    | 2 Years |
| 2 | Dr.<br>B.Thendral<br>Hepsibha | Biochemistry       | University Grants<br>Commission                                      | Gunapaselam (fermented<br>fish waste) for soil<br>amendment: its influence on<br>the growth and nodulation<br>efficiency of <i>Vigna radiata</i><br>– A possible approach to<br>waste management | 1.3     | 2 years |
| 3 | Dr.V.Malathi                  | Biochemistry       | University Grants<br>Commission                                      | Mutational screening of E<br>Cadherin (CDH1) gene in<br>sporadic ductal carcinoma of<br>the breast                                                                                               | 2.6     | 2 years |
| 4 | Dr.M.Linnett<br>Naveena       | Microbiology       | University Grants<br>Commission                                      | Assessing the potential of<br>plant growth promoting<br>rhizobacteria in reclamation<br>of lignite mine soils                                                                                    | 0.83187 | 2 Years |
| 5 | Dr. Sujatha<br>Balakrishnan   | Commerce           | NABARD                                                               | Rural Entrepreneurship- An<br>enterprise to inclusive<br>growth                                                                                                                                  | 0.5     | 1 year  |
|   | State of the                  |                    | 2016-17                                                              | 1                                                                                                                                                                                                |         |         |
| 1 | Dr.S.Kothai                   | Chemistry          | Tamilnadu State<br>Council for Science<br>and Technology<br>(TNSCST) | Synthesis characterization of<br>certain photo crosslinkable<br>polysters and their<br>applications                                                                                              | 0.1     | 1 year  |
| 2 | Dr. D. B.<br>Usharani         | Economics          | NABARD                                                               | Development economics                                                                                                                                                                            | 0.1     | 1 year  |