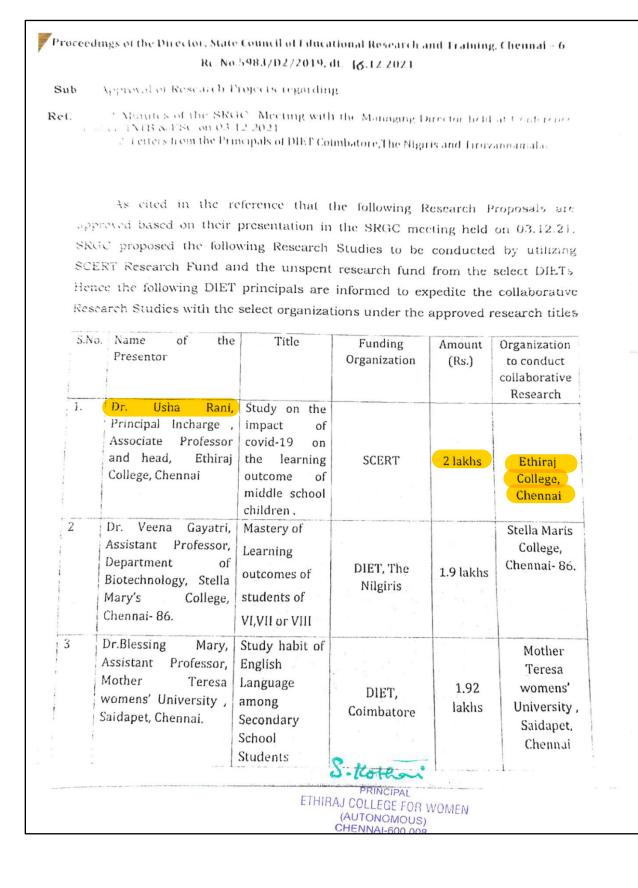

# **3.2.2. List of teachers having research projects along with** the department affiliation, title of the funded project, the amount and the funding agency

| Sl.no. | Name of the<br>Principal<br>Investigator | Department<br>of Principal<br>Investigator | Name of the<br>Funding agency                                                                                                                  | Title of the project                                                                                                                                                                                | Funds<br>provided<br>(INR in<br>lakhs) | Duratio<br>n of the<br>project |
|--------|------------------------------------------|--------------------------------------------|------------------------------------------------------------------------------------------------------------------------------------------------|-----------------------------------------------------------------------------------------------------------------------------------------------------------------------------------------------------|----------------------------------------|--------------------------------|
|        |                                          |                                            | 2020-21                                                                                                                                        |                                                                                                                                                                                                     |                                        |                                |
| 1      | Dr.S.Kothai                              | Chemistry                                  | Tamil Nadu State<br>council for Science<br>and Technology                                                                                      | Novel Carbon Based<br>polymer nanocomposites for<br>fuel cells                                                                                                                                      | 4.85                                   | 2 Years                        |
| 2      | Dr. Shantha<br>Visalakshi. U             | MCA                                        | ASLAP- AICTE<br>Students Learning<br>Assessment Project-<br>Ministry of<br>Education initiation<br>as per Stanford<br>University<br>guidelines | Survey on Core Engineering<br>and Aptitude skill                                                                                                                                                    | 0.645                                  | 9<br>Months                    |
| 3      | Dr. D.B.<br>Usha Rani                    | Economics                                  | State Council of<br>Educational research<br>and<br>training.(SCERT)                                                                            | Study on the impact of<br>Covid -19 on the learning<br>outcome of middle school<br>children                                                                                                         | 2.0                                    | 2 Years                        |
| 4      | Dr. M.<br>Madhavi                        | Zoology                                    | Science and<br>Engineering<br>Research Board<br>(SERB)                                                                                         | Formulation and evaluation<br>of PLGA nanoparticle<br>encapsulated recombinant<br>viral nervous necrosis<br>vaccine delivered to Asian<br>Seabass ( <i>Lates calcarifer</i> )<br>through oral route | 18                                     | 3 Years                        |
|        |                                          |                                            | 2019-20                                                                                                                                        |                                                                                                                                                                                                     |                                        |                                |
| 1      | Dr.S.Sudha<br>Parimala                   | Chemistry                                  | Tamil Nadu State<br>council for Science<br>and Technology                                                                                      | Functionalisation of<br>grapheme with hetero atoms<br>of O, S, N by green method<br>for pollution management<br>and industrial applications                                                         | 3.40                                   | 1 year                         |
|        |                                          |                                            | 2018-19                                                                                                                                        |                                                                                                                                                                                                     |                                        |                                |
| 1      | Dr. D<br>Gomathy                         | MBA                                        | Indian Society for<br>Technical Education                                                                                                      | Refresher program on<br>building professional and<br>leadership excellence among<br>faculty- Approach in<br>designing and developing an<br>integrated and Inclusive<br>teaching                     | 2.21418                                | 1 year                         |

#### Dr.D.B. Usha Rani, Department of Economics

Dr Ugin Rosilta, Learning Assistant outcome nf University of Professor, Department DIET, 15 Jakhs Home Madras of Education, Tiruvannamalal Education University of Madras. during COVID-19

Dr.D.B. Usha Rani, Department of Economics

Dr.D.Manikandan,I.A.S and Dr.S.Shameem would be the Research Guides for these proposed Researches. Madras Institute of Developmental Studies (MIDS) may be informed to monitor and review the Research Proposals. Thus, the above mentioned Researchers are informed to get approval for their Research objectives, Research issues, Methodology, Sample, Research Time line by 22.12.2021 from SCERT and MIDS. The progress of research to be reported by the DIETs and the collaborative Researchers to SCERT and MIDS fortnightly.

It is informed that 50% of the allotted amount for conducting collaborative researches with Ethiraj College, Stella Maries College, Mother Theresa University and Madras University shall be released as first installment. After getting the draft report from the researcher, the remaining 50% amount shall be released.

Submitted for the kind orders of the Director to conduct the above mentioned Research Projects.

Copy submitted to

- 1. Dr.D.Manikandan,I.A.S, Managing Director, TNTB & ES, Chennai-6
- 2. Dr.Venkatachalam & Dr.Jafar, MIDS, Chennai
- 3. Dr. Usha Rani, Principal Incharge, Associate Professor and head, Ethiraj College,
- 4. Dr. Veena Gayatri, Assistant Professor, Department of Biotechnology, Stella Mary's
- 5. Dr.Blessing Mary, Assistant Professor, Mother Teresa womens' University , Saidapet. 6. Dr.Ugin Rositta, Assistant Professor, Department of Education, University of Madras