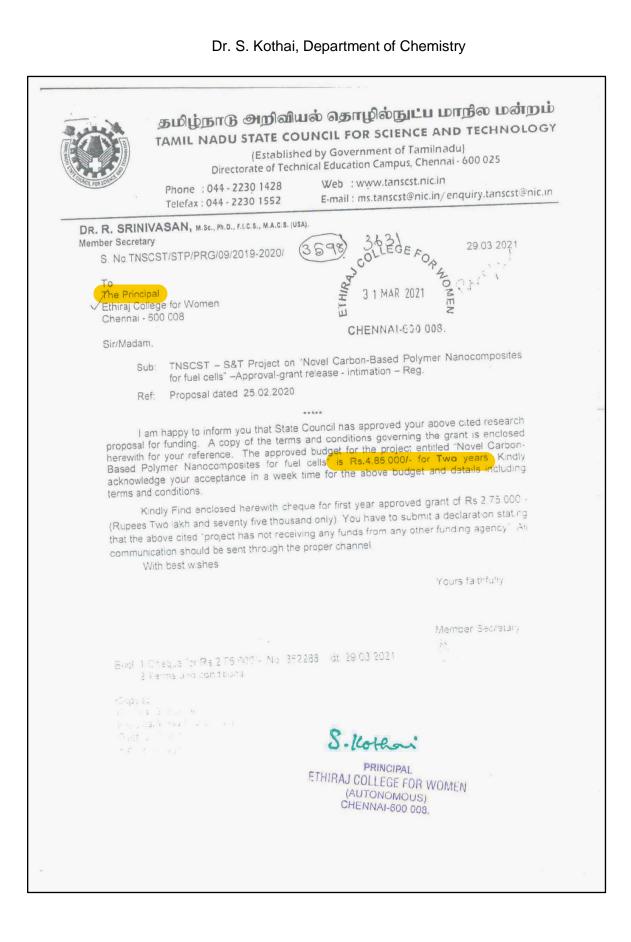

# **3.2.2. List of teachers having research projects along with** the department affiliation, title of the funded project, the amount and the funding agency

| Sl.no. | Name of the<br>Principal<br>Investigator | Department<br>of Principal<br>Investigator | Name of the<br>Funding agency                                                                                                                  | Title of the project                                                                                                                                                                                | Funds<br>provided<br>(INR in<br>lakhs) | Duratio<br>n of the<br>project |
|--------|------------------------------------------|--------------------------------------------|------------------------------------------------------------------------------------------------------------------------------------------------|-----------------------------------------------------------------------------------------------------------------------------------------------------------------------------------------------------|----------------------------------------|--------------------------------|
|        |                                          |                                            | 2020-21                                                                                                                                        |                                                                                                                                                                                                     |                                        |                                |
| 1      | Dr.S.Kothai                              | Chemistry                                  | Tamil Nadu State<br>council for Science<br>and Technology                                                                                      | Novel Carbon Based<br>polymer nanocomposites for<br>fuel cells                                                                                                                                      | 4.85                                   | 2 Years                        |
| 2      | Dr. Shantha<br>Visalakshi. U             | MCA                                        | ASLAP- AICTE<br>Students Learning<br>Assessment Project-<br>Ministry of<br>Education initiation<br>as per Stanford<br>University<br>guidelines | Survey on Core Engineering<br>and Aptitude skill                                                                                                                                                    | 0.645                                  | 9<br>Months                    |
| 3      | Dr. D.B.<br>Usha Rani                    | Economics                                  | State Council of<br>Educational research<br>and<br>training.(SCERT)                                                                            | Study on the impact of<br>Covid -19 on the learning<br>outcome of middle school<br>children                                                                                                         | 2.0                                    | 2 Years                        |
| 4      | Dr. M.<br>Madhavi                        | Zoology                                    | Science and<br>Engineering<br>Research Board<br>(SERB)                                                                                         | Formulation and evaluation<br>of PLGA nanoparticle<br>encapsulated recombinant<br>viral nervous necrosis<br>vaccine delivered to Asian<br>Seabass ( <i>Lates calcarifer</i> )<br>through oral route | 18                                     | 3 Years                        |
|        |                                          |                                            | 2019-20                                                                                                                                        |                                                                                                                                                                                                     |                                        |                                |
| 1      | Dr.S.Sudha<br>Parimala                   | Chemistry                                  | Tamil Nadu State<br>council for Science<br>and Technology                                                                                      | Functionalisation of<br>grapheme with hetero atoms<br>of O, S, N by green method<br>for pollution management<br>and industrial applications                                                         | 3.40                                   | 1 year                         |
|        |                                          |                                            | 2018-19                                                                                                                                        |                                                                                                                                                                                                     |                                        |                                |
| 1      | Dr. D<br>Gomathy                         | MBA                                        | Indian Society for<br>Technical Education                                                                                                      | Refresher program on<br>building professional and<br>leadership excellence among<br>faculty- Approach in<br>designing and developing an<br>integrated and Inclusive<br>teaching                     | 2.21418                                | 1 year                         |