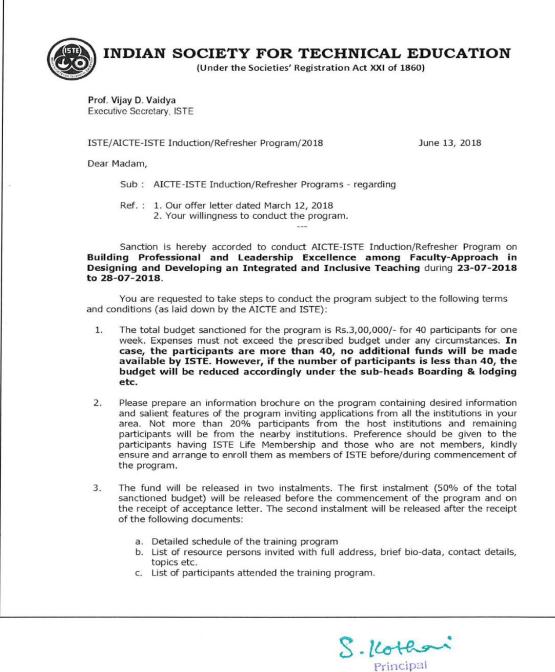

S. Vothai . Principal ETHIRAJ COLLEGE FOR WOMEN Chennai - 8

|   |                               |                    | 2017-18                                                              | }                                                                                                                                                                                                |         |         |
|---|-------------------------------|--------------------|----------------------------------------------------------------------|--------------------------------------------------------------------------------------------------------------------------------------------------------------------------------------------------|---------|---------|
| 1 | Dr.<br>T. Ushapriya           | Bank<br>Management | University Grants<br>Commission                                      | Entrepreneurship education<br>and its impact on<br>entrepreneurial intention<br>among women students of<br>higher education institutions<br>in Chennai                                           | 2.78    | 2 Years |
| 2 | Dr.<br>B.Thendral<br>Hepsibha | Biochemistry       | University Grants<br>Commission                                      | Gunapaselam (fermented<br>fish waste) for soil<br>amendment: its influence on<br>the growth and nodulation<br>efficiency of <i>Vigna radiata</i><br>– A possible approach to<br>waste management | 1.3     | 2 years |
| 3 | Dr.V.Malathi                  | Biochemistry       | University Grants<br>Commission                                      | Mutational screening of E<br>Cadherin (CDH1) gene in<br>sporadic ductal carcinoma of<br>the breast                                                                                               | 2.6     | 2 years |
| 4 | Dr.M.Linnett<br>Naveena       | Microbiology       | University Grants<br>Commission                                      | Assessing the potential of<br>plant growth promoting<br>rhizobacteria in reclamation<br>of lignite mine soils                                                                                    | 0.83187 | 2 Years |
| 5 | Dr. Sujatha<br>Balakrishnan   | Commerce           | NABARD                                                               | Rural Entrepreneurship- An<br>enterprise to inclusive<br>growth                                                                                                                                  | 0.5     | 1 year  |
|   | State of the                  |                    | 2016-17                                                              | 1                                                                                                                                                                                                |         |         |
| 1 | Dr.S.Kothai                   | Chemistry          | Tamilnadu State<br>Council for Science<br>and Technology<br>(TNSCST) | Synthesis characterization of<br>certain photo crosslinkable<br>polysters and their<br>applications                                                                                              | 0.1     | 1 year  |
| 2 | Dr. D. B.<br>Usharani         | Economics          | NABARD                                                               | Development economics                                                                                                                                                                            | 0.1     | 1 year  |